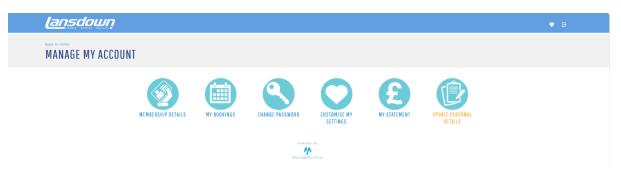

#### How to change your password

- 1. Log in to your portal home page using the instructions above.
- 2. Click on the 'Manage My Account' icon.

3. Within 'Manage My Account' click on the 'Change Password' icon.

#### How to add funds to your Virtual Wallet

- 1. Log in to your portal home page using the instructions on page 3.
- 2. Click on the 'Virtual Wallet' icon on your homepage.

3. Select 'Click Here to Add Funds to your Virtual Wallet'.

# How to purchase items in the club with your Virtual Wallet

1. To access your QR code to make payments in the club room with your Virtual Wallet, click the **'My QR Code'** icon on your home page.

2. You can then use this to purchase items in the club room by scanning the QR code at the bar.

## How to update your personal details

- 1. Log in to your portal home page using the instructions on page 3.
- 2. Select the 'Manage My Account' icon.

3. Select the 'Update Personal Details' icon.

4. Click on the blue writing to update any details.