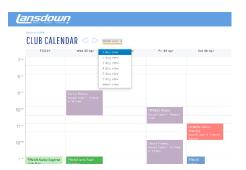

#### How to view the club calendar

1. You can view the club calendar by clicking 'Club Calendar' on your homepage.

2. You can view the club calendar on a daily or weekly basis by clicking the below.