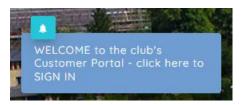

## How to log in to the portal (members)

As a member of the club, your username and password will be emailed to you.

1. Go to the portal home page www.mylansdownclub.co.uk

What Do You Want To Do Today?

2. Click on 'Click here to sign in' on the blue box in the middle of the page.

3. Enter the username and password that was emailed to you.

4. Click 'Sign in' – you will now be on the homepage of the portal.